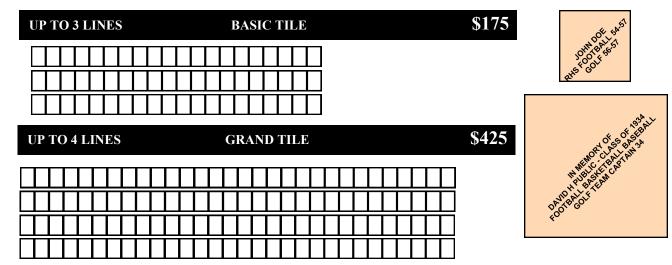

You may select a 12" square paver for \$175 or 24" paver for \$425, with your choice of inscription\*, to become a permanent feature of the walkway. All letters are deeply etched and filled with epoxy, creating an attractive and lasting tribute.

## PLEASE PRINT CAREFULLY. ALL CAPITALS Character spaces include: spaces, periods and dashes.